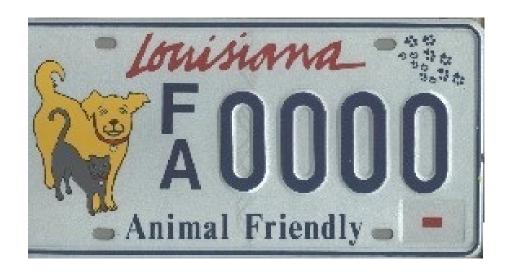

## Show Your Love of Animals Everywhere You Go & Help Fight Pet Overpopulation in Louisiana!

## **Get Your 'Animal Friendly' License Plate Today!**

The charge for the plate is \$25, in addition to standard motor vehicle license taxes. This prestige plate is issued to citizens in the same manner as other license plates.